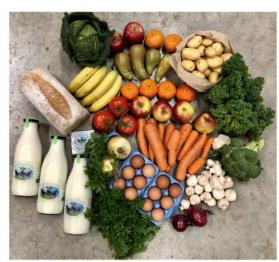

Add to Cart

C ADD TO WISH LIST

Award winning Cornish Food Boxes from the heart of Cornwall delivered to homes across the UK.

This box has been designed to give your family a great selection of veg, fruit, eggs, bread and Cornish milk. One of our BESTSELLING boxes!

including unhomogenised milk in glass bettles from Treleague Farm on The Lizard this box is perfect for those who want truly local milk delivered in returnable glass bettles. Treleague milk is milk how it used to be' with a creamy too and a completely natural process.

#### The box will include:

- Medium Veg & Fruit Box
- · Treleague Farm's Unhomogenised SS Cornish Milk 1ltr x 3
- · White Large Leaf,
- 12 free range St Ewe Eggs
- Cornish Spreadable Butter 250;

This box is only available for those who live in our local delivery area (Bodmin across to St Austell, and down to Lands End).

If ordered to other areas the milk will be changed to Trewithen Cornish milk which comes in 100% recyclable plastic bottles.

The veg, fruit and salad contents will change each week, and can change due to last minute availability.